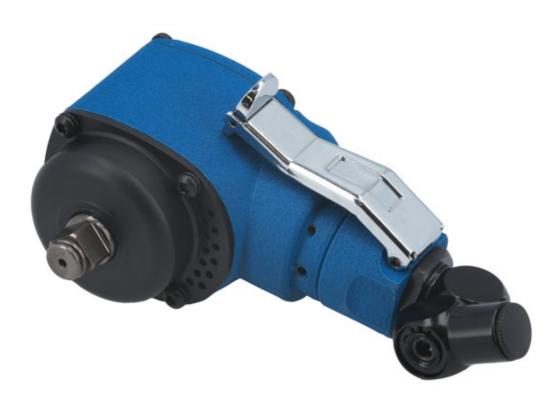

## Air Palm Impact Wrench 1/2"D

A lightweight mini air impact wrench with a side mounted trigger and 360° rotating air inlet to reduce the chance of the airline twisting or kinking. It's compact size allows it to fit in the palm of the hand making it suitable for use in tight spaces such as in engine bays, under wheel arches and around brake calipers. It features 3 speeds, both in forward and reverse, and has a maximum torque of 540Nm.

## **Additional Information**

- The small size makes it ideal for working in confined spaces; uses include front caliper bolts & difficult to access suspension mounting bolts. Excellent for use under wheel arches.
- · Length: 88mm; maximum torque: 542Nm (400lb-ft).
- Free speed: 8,500rpm; Noise level: 90dB; Air consumption: 5.6cfm; 1/4" air inlet.
- Weight: 1.15kg.
- Side mounted trigger. Suitable for left & right handers. Features swivel connector with 360° rotation.