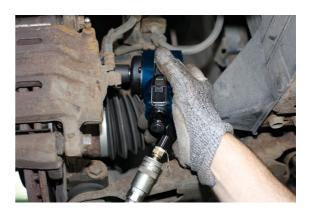

## Air Palm Impact Wrench 1/2"D

A lightweight mini air impact wrench with a side mounted trigger and 360° rotating air inlet to reduce the chance of the airline twisting or kinking. It's compact size allows it to fit in the palm of the hand making it suitable for use in tight spaces such as in engine bays, under wheel arches and around brake calipers. It features 3 speeds, both in forward and reverse, and has a maximum torque of 540Nm.

## **Additional Information**

- The small size makes it ideal for working in confined spaces; uses include front caliper bolts & difficult to access suspension mounting bolts. Excellent for use under wheel arches.
- · Length: 88mm; maximum torque: 542Nm (400lb-ft).
- Free speed: 8,500rpm; Noise level: 90dB; Air consumption: 5.6cfm; 1/4" air inlet.
- Weight: 1.15kg.
- Side mounted trigger. Suitable for left & right handers. Features swivel connector with 360° rotation.