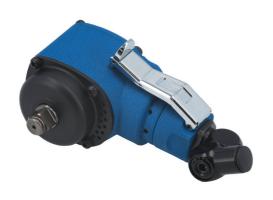

## Air Palm Impact Wrench 1/2"D

A lightweight mini air impact wrench with a side mounted trigger and 360° rotating air inlet to reduce the chance of the airline twisting or kinking. It's compact size allows it to fit in the palm of the hand making it suitable for use in tight spaces such as in engine bays, under wheel arches and around brake calipers. It features 3 speeds, both in forward and reverse, and has a maximum torque of 540Nm.

## **Additional Information**

- The small size makes it ideal for working in confined spaces; uses include front caliper bolts & difficult to access suspension mounting bolts. Excellent for use under wheel arches.
- · Length: 88mm; maximum torque: 542Nm (400lb-ft).
- Free speed: 8,500rpm; Noise level: 90dB; Air consumption: 5.6cfm; 1/4" air inlet.
- Weight: 1.15kg.
- Side mounted trigger. Suitable for left & right handers. Features swivel connector with 360° rotation.