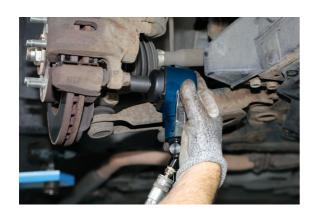

## **Additional Information**

- The small size makes it ideal for working in confined spaces; uses include front caliper bolts & difficult to access suspension mounting bolts. Excellent for use under wheel arches.
- · Length: 88mm; maximum torque: 542Nm (400lb-ft).
- Free speed: 8,500rpm; Noise level: 90dB; Air consumption: 5.6cfm; 1/4" air inlet.
- Weight: 1.15kg.
- Side mounted trigger. Suitable for left & right handers. Features swivel connector with 360° rotation.