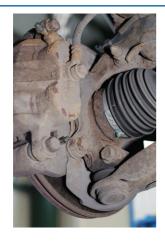

## **Additional Information**

- The small size makes it ideal for working in confined spaces; uses include front caliper bolts & difficult to access suspension mounting bolts. Excellent for use under wheel arches.
- · Length: 88mm; maximum torque: 542Nm (400lb-ft).
- Free speed: 8,500rpm; Noise level: 90dB; Air consumption: 5.6cfm; 1/4" air inlet.
- Weight: 1.15kg.
- Side mounted trigger. Suitable for left & right handers. Features swivel connector with 360° rotation.