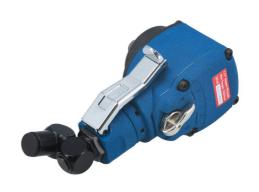

## Air Palm Impact Wrench 1/2"D

A lightweight mini air impact wrench with a side mounted trigger and 360° rotating air inlet to reduce the chance of the airline twisting or kinking. It's compact size allows it to fit in the palm of the hand making it suitable for use in tight spaces such as in engine bays, under wheel arches and around brake calipers. It features 3 speeds, both in forward and reverse, and has a maximum torque of 540Nm.

## **Additional Information**

- The small size makes it ideal for working in confined spaces; uses include front caliper bolts & difficult to access suspension mounting bolts. Excellent for use under wheel arches.
- · Length: 88mm; maximum torque: 542Nm (400lb-ft).
- Free speed: 8,500rpm; Noise level: 90dB; Air consumption: 5.6cfm; 1/4" air inlet.
- Weight: 1.15kg.
- Side mounted trigger. Suitable for left & right handers. Features swivel connector with 360° rotation.